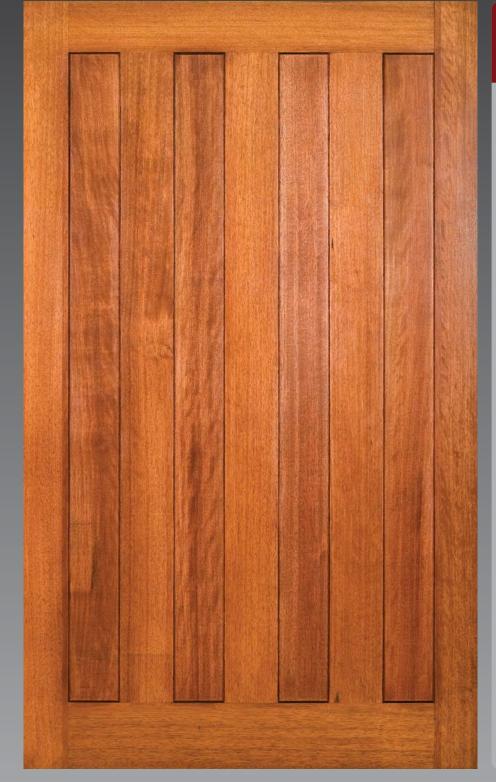

# DSP404S Pivot Door

The DSP404 also simulates the popular effect of a traditional vertical plank design whilst still increasing strength and security with every second panel being a full thickness rail.

The popular contemporary look remains with the square profile and flush external panels.