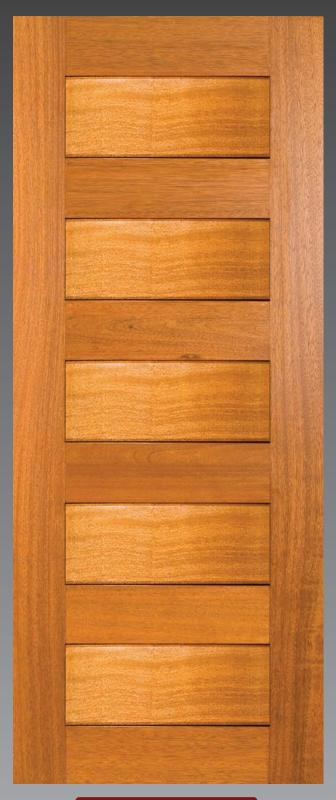

## DS057S Entrance Door

The DS057S is a modern take on the popular effect of a traditional horizontal plank design whilst increasing strength and security with every second panel being a full thickness rail.

A more popular contemporary look is achieved with the square profile and flush external panels.