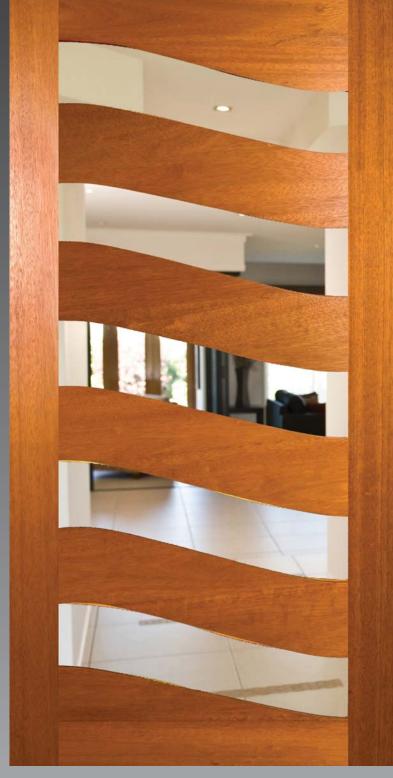

### DG Wave Entrance Door

The unique wave design sets it apart from all other designs. A popular choice on many coastal homes along with its ability to soften the square lines of many contemporary designs.

Plenty of light transmission through its five glass panels combined with nice wide rails offers a feeling of strength and security.