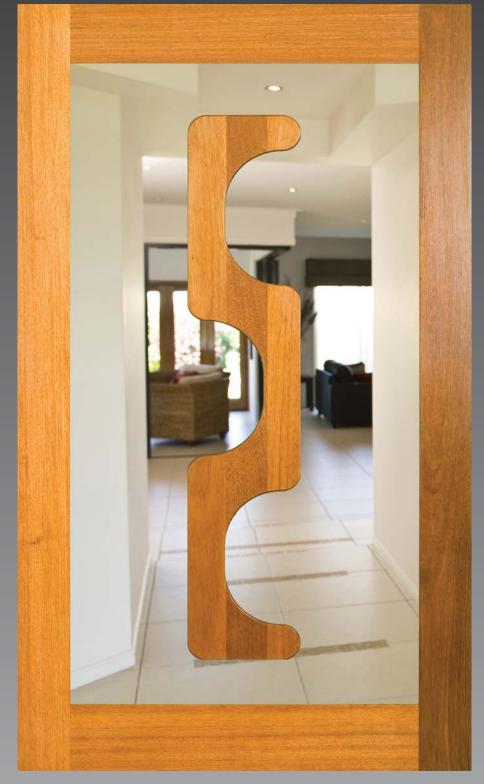

# DGPFP Series Pivot Door

The DGPFP or Floating Panel series, offers an elegant solution where plenty of light is desired but a one light design is just too plain.

Let your imagination run wild as to the design of the floating panel with custom styles available for a modest artwork charge.

# **Glazing Options**

Clear, Tinted, Obscure Other types available on request.

**Available Sizes** 

2040x1200x40 2270x1200x40 Custom Sizes (P.O.A)

## **Available Species**

Dark Red Meranti NG Rosewood Other (P.O.A)

## **Trimming Allowance**

25mm from each stile (Max of 50mm overall width) 25mm from Top & Bottom Rails (Max 50mm overall height)

51 Charlie Triggs Crescent PO BOX 2249 BUNDABERG QLD 4670 PH (07) 41533 667 FAX (07) 41533 766