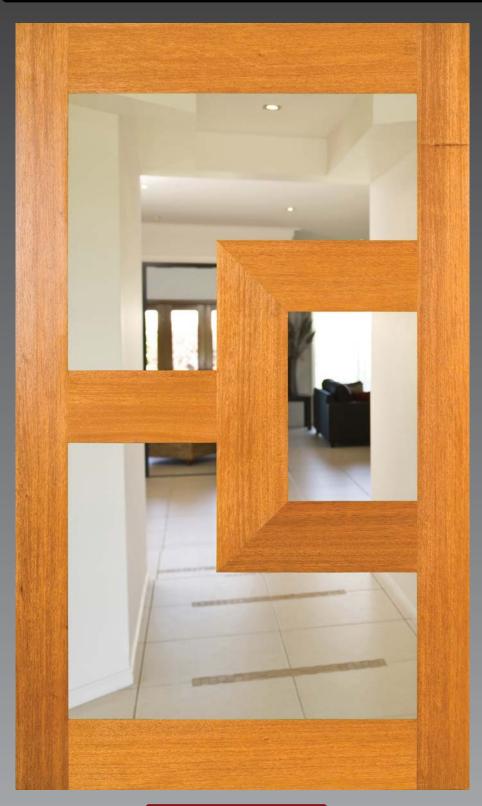

# DGPC Pivot Door

With its L-shaped glass panels, this door creates a unique look that sets its apart from most other designs.

Also a popular choice on many coastal homes due to increased light transmission along with its modern square lines and contemporary styling.