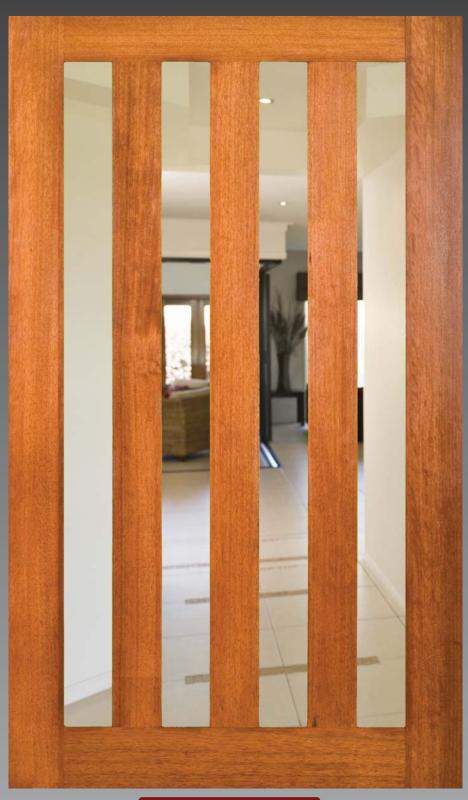

# DGP404S Pivot Door

The DGP404 (the fully glazed version of the DSP404) has long been one of the most popular Pivot Door designs with its straight lines and square profile giving a contemporary look that suits most home designs.

Plenty of light transmission through its four vertical glass panels combined with nice wide rails offer a feeling of strength and security.

## **Glazing Options**

Clear, Tinted, Obscure Other types available on request.