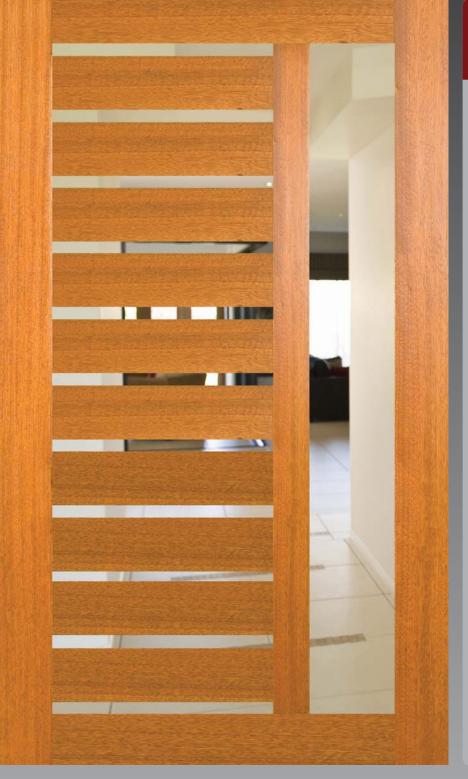

# DGP218S Pivot Door

Combining simplicity and function, the DG218S showcases contemporary vertical and horizontal detailing at its best.

The blend of wide rails, sleek narrow glazed panels aligned aside a single large vertical glazed panel add strength and security to this uniquely sophisticated design. The DG218S simple yet bold design creates a dramatic first impression.

## **Glazing Options**

Clear, Tinted, Obscure Other types available on request.

**Available Sizes** 

2040x1200x40 2270x1200x40 Custom Sizes (P.O.A)