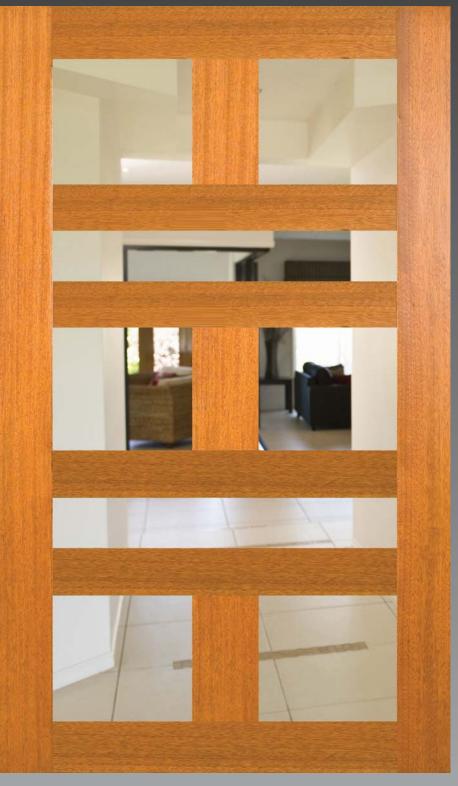

# DGP215S Pivot Door

The DG215S showcases our latest suite of sleek contemporary entrance designs. Available in a selection of geometric configurations each design combines strength and security framed within striking square patterns.

Abundant glazed panels combined with precise horizontal and vertical alignment captures strong light transmission within the design to complement today's contemporary homes and modern lifestyles.

## **Glazing Options**

Clear, Tinted, Obscure Other types available on request.

**Available Sizes** 

2040x1200x40 2270x1200x40 Custom Sizes (P.O.A)