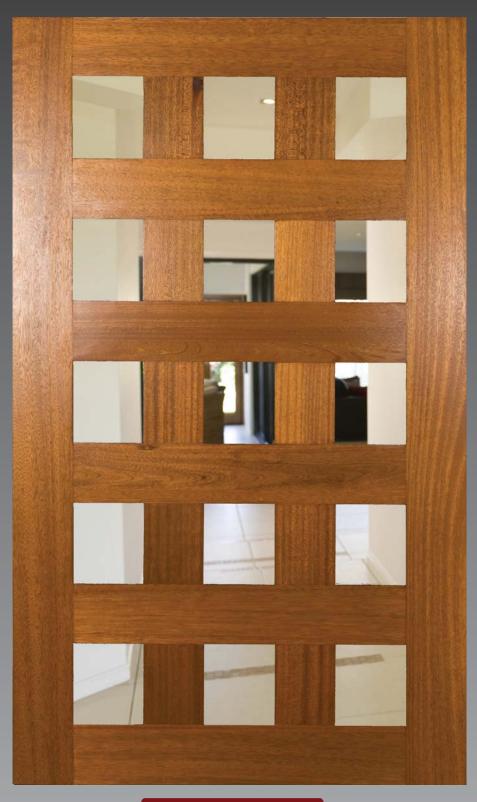

# DGP15 Pivot Door

The DGP15L with its fifteen glazed panels offers a more intense look to aid in spicing up a variety of entrances that may seem a little plain.

Its straight lines and square profile gives a real contemporary look with plenty of light transmission combined with nice wide rails offering a feeling of strength and security.

#### **Glazing Options**

Clear, Tinted, Obscure Other types available on request.

#### **Available Sizes**

2040x1200x40 2270x1200x40 Custom Sizes (P.O.A)

#### **Available Species**

Dark Red Meranti NG Rosewood Other (P.O.A)

#### **Trimming Allowance**

25mm from each stile (Max of 50mm overall width) 25mm from Top & Bottom Rails (Max 50mm overall height)

**DGP15** 

WWW.THEDOORKEEPER.NET.AU EMAIL: SALES@THEDOORKEEPER.NET.AU

51 Charlie Triggs Crescent PO BOX 2249 BUNDABERG QLD 4670 PH (07) 41533 667 FAX (07) 41533 766