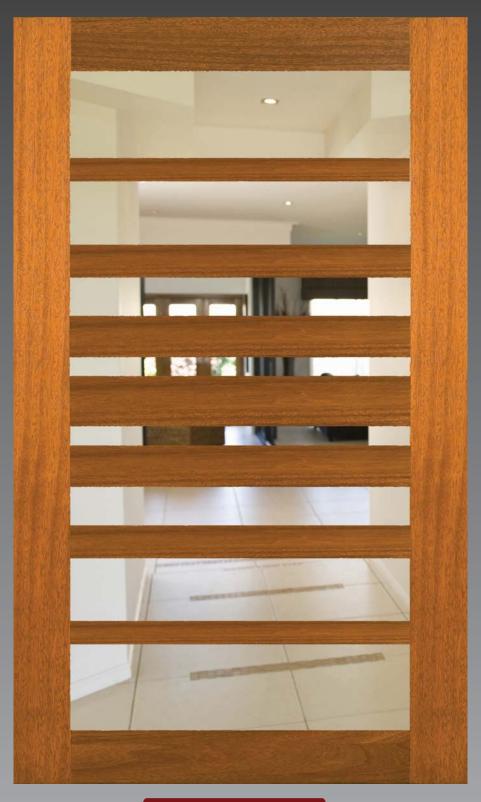

# DGP108S Pivot Door

The DGP108S features the dramatic combination of thin and wide stiles creating a uniquely sophisticated narrow sight line entrance design.

Featuring strong slim lines and attractive minimalist details the DG108S offers a vertical design reflecting personal style whilst fulfilling functional requirement of privacy, security and strong light transmission.