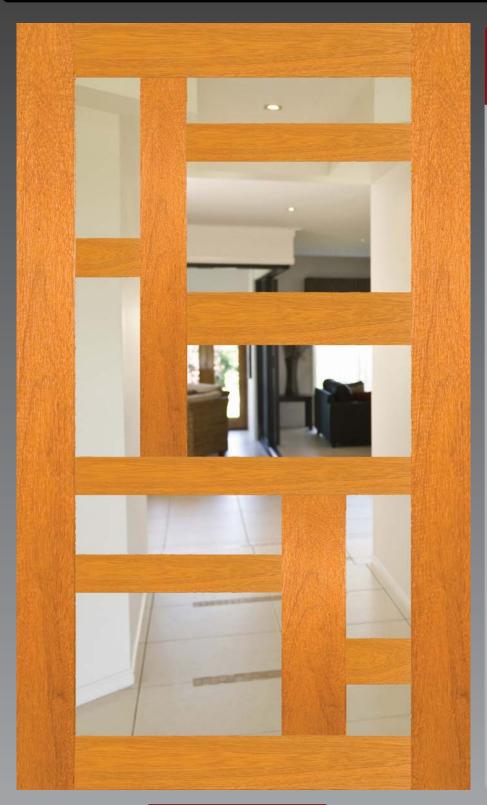

# DGP095S Pivot Door

The DG095S with its contemporary lines and square profile offer a smart modern look with plenty of glass to brighten up even the darkest entrance hall.

With varying sized mid-rails this door has the look and feel of a grand entrance.