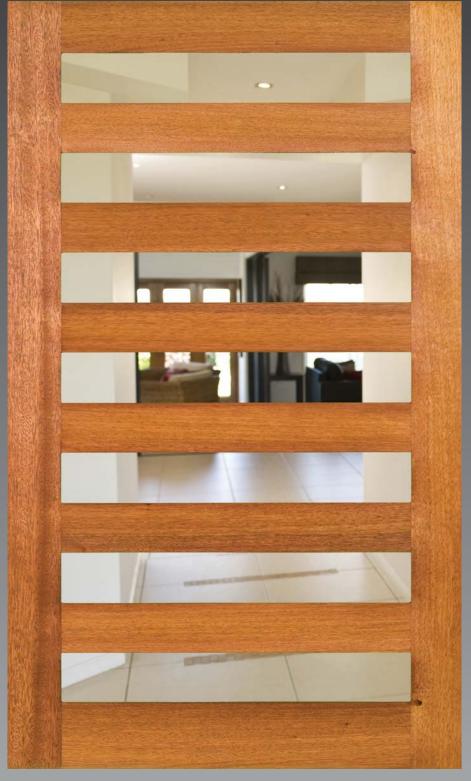

## DGP070S Pivot Door

The DGP070 (the fully glazed version of the DS070) has also been one of the most popular Pivot Door designs with its straight lines and square profile giving a contemporary look that suits most home designs.

Plenty of light transmission through its seven horizontal glass panels combined with nice wide rails offer a feeling of strength and security.