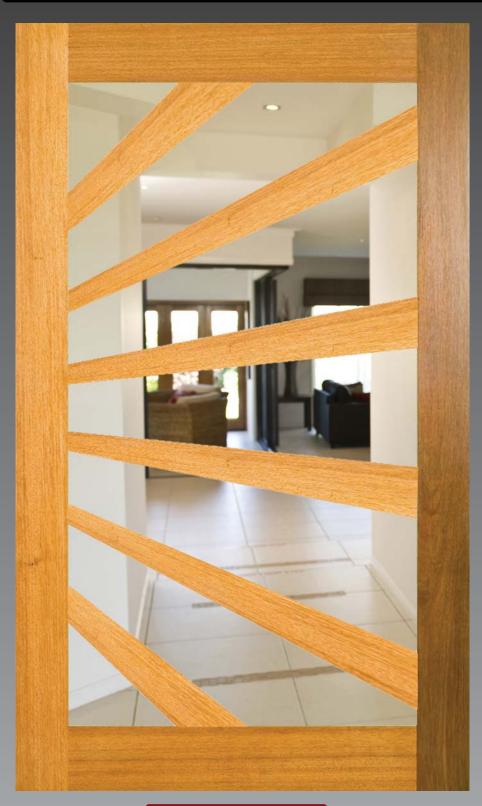

# DGP060S Pivot Door

Looking for something a little different, well here it is. Nicknamed the Starburst, this ultra modern design portrays star radiance with elegance and symmetry.

The ability to be flipped to make left or right versions, along with plenty of light transmission through its glass panels combine to make this door a popular choice.

## **Glazing Options**

Clear, Tinted, Obscure Other types available on request.

### **Available Sizes**

2040x1200x40 2270x1200x40 Custom Sizes (P.O.A)

#### **Available Species**

Dark Red Meranti NG Rosewood Other (P.O.A)

### **Trimming Allowance**

25mm from each stile (Max of 50mm overall width) 25mm from Top & Bottom Rails (Max 50mm overall height)

**DGP060S** 

WWW.THEDOORKEEPER.NET.AU
EMAIL: SALES@THEDOORKEEPER.NET.AU

51 Charlie Triggs Crescent PO BOX 2249 BUNDABERG QLD 4670 PH (07) 41533 667 FAX (07) 41533 766