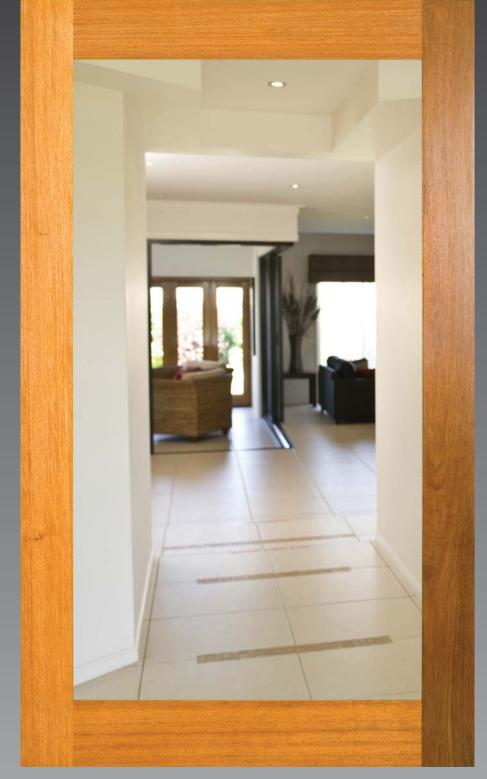

# DGP023S Pivot Door

Where lots of light is required or an unobstructed view is needed, the one light door design is the ideal choice.

With Grade 'A' safety glass as standard, this design is most popular when your entrance is situated in a gated courtyard or obstructed from direct street view for increased privacy.