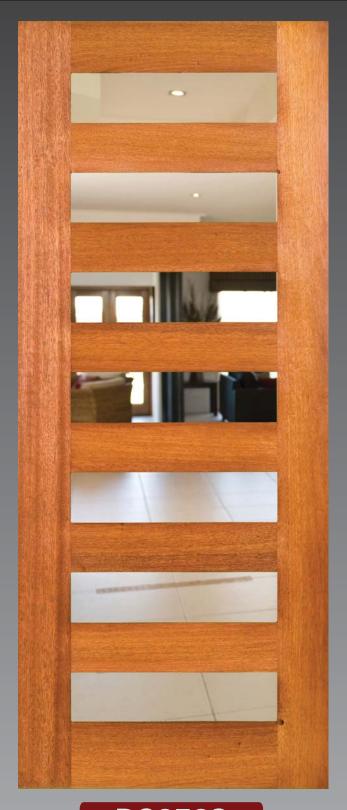

# DG070S Entrance Door

The DG070S lets in plenty of light if required, and depending upon the glass type selected, can also offer a feel of privacy.

It gives plenty of design flair as well, with its square profile and contemporary lines and is one of several designs that looks impressive as double doors.

## **Glazing Options**

Clear, Tinted, Obscure Other types available on request.

### **Available Sizes**

2040x820x40 Custom Sizes (P.O.A)

#### **Available Species**

Dark Red Meranti NG Rosewood Other (P.O.A)

#### **Trimming Allowance**

25mm from each stile (Max of 50mm overall width) 25mm from Top & Bottom Rails (Max 50mm overall height)

51 Charlie Triggs Crescent PO BOX 2249 BUNDABERG QLD 4670 PH (07) 41533 667 FAX (07) 41533 766