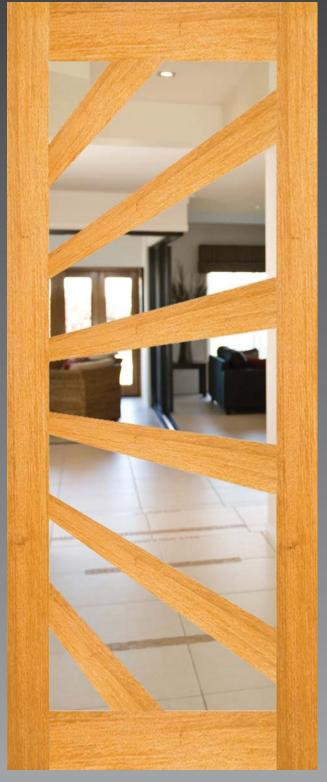

## DG060S Entrance Door

Looking for something a little different, well here it is. Nicknamed the Starburst, this ultra modern design portrays star radiance with elegance and symmetry.

With the ability to be flipped to make left or right versions, it begs to be used in double door configurations.