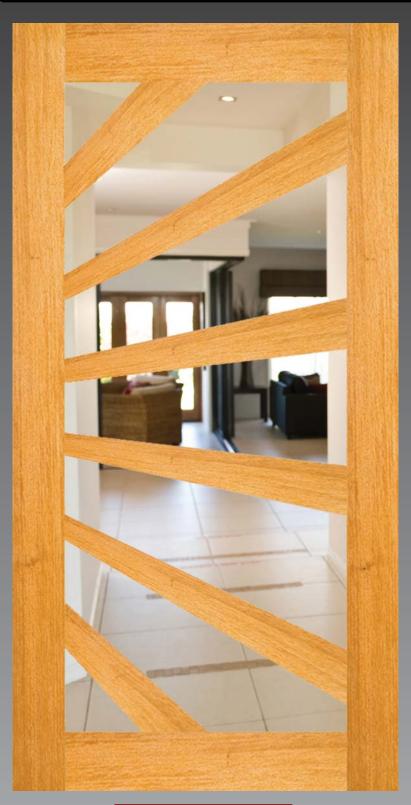

# DG060S Entrance Door

Looking for something a little different, well here it is. Nicknamed the Starburst, this ultra modern design portrays star radiance with elegance and symmetry.

With the ability to be flipped to make left or right versions, it begs to be used in double door configurations.

## **Glazing Options**

Clear, Tinted, Obscure Other types available on request.

### **Available Sizes**

2040x1020x40 Custom Sizes (P.O.A)

#### **Available Species**

Dark Red Meranti NG Rosewood Other (P.O.A)

#### **Trimming Allowance**

25mm from each stile (Max of 50mm overall width) 25mm from Top & Bottom Rails (Max 50mm overall height)

**DG060S** 

WWW.THEDOORKEEPER.NET.AU EMAIL: SALES@THEDOORKEEPER.NET.AU

51 Charlie Triggs Crescent PO BOX 2249 BUNDABERG QLD 4670 PH (07) 41533 667 FAX (07) 41533 766