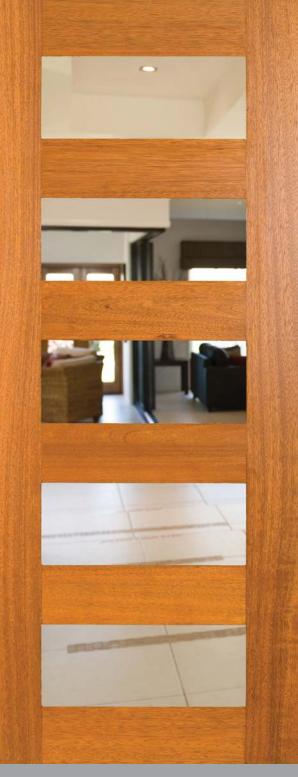

### DG057S Entrance Door

The DG057S allows plenty of light to penetrate into your house, while still allowing privacy & security of solid timber rails.

It gives plenty of design flair with its square profile and contemporary lines.

#### **Glazing Options**

Clear, Tinted, Obscure Other types available on request.

#### **Available Sizes**

2040x820x40 Custom Sizes (P.O.A)

#### **Available Species**

Dark Red Meranti NG Rosewood Other (P.O.A)