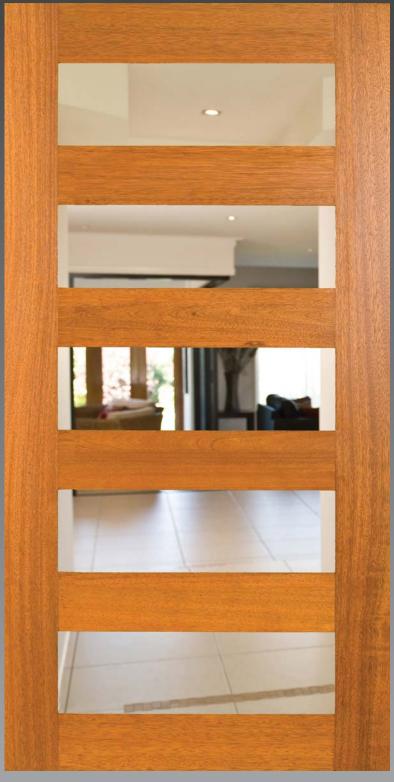

### DG057S Entrance Door

The DG057S allows plenty of light to penetrate into your house, while still allowing privacy & security of solid timber rails.

It gives plenty of design flair with its square profile and contemporary lines.

#### **Glazing Options**

Clear, Tinted, Obscure Other types available on request.

#### **Available Sizes**

2040x1020x40 Custom Sizes (P.O.A)

#### **Available Species**

Dark Red Meranti NG Rosewood Other (P.O.A)