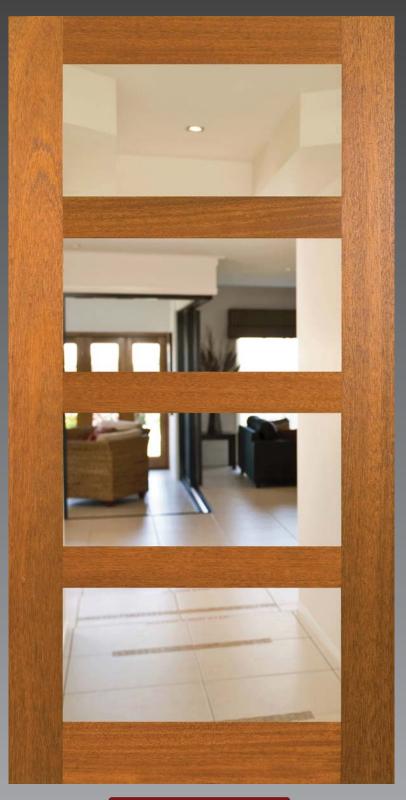

# DG044S Entrance Door

In situations where plenty of light is required but full glass is too open, the DG044S is the ideal choice.

With 4 large safety glass panels combined with a more traditional look, it is a universal design that is well suited to most applications.

## **Glazing Options**

Clear, Tinted, Obscure Other types available on request.

### **Available Sizes**

2040x1020x40 Custom Sizes (P.O.A)

#### **Available Species**

Dark Red Meranti NG Rosewood Other (P.O.A)

#### **Trimming Allowance**

25mm from each stile (Max of 50mm overall width) 25mm from Top & Bottom Rails (Max 50mm overall height)

**DG044S** 

WWW.THEDOORKEEPER.NET.AU EMAIL: SALES@THEDOORKEEPER.NET.AU 51 Charlie Triggs Crescent PO BOX 2249 BUNDABERG QLD 4670 PH (07) 41533 667 FAX (07) 41533 766