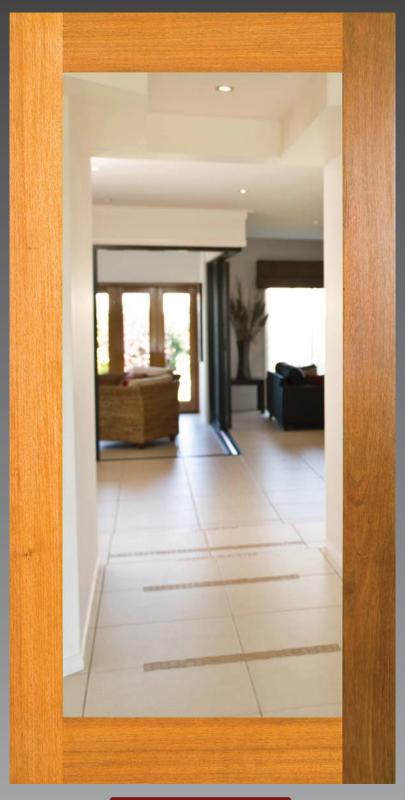

# DG023S <u>Entrance</u> Door

Commonly referred to as a one light door, the DG023S comes standard with grade 'A' safety glass and is very popular where a feeling of open space and maximum light are required.

## **Glazing Options**

Clear, Tinted, Obscure Other types available on request.