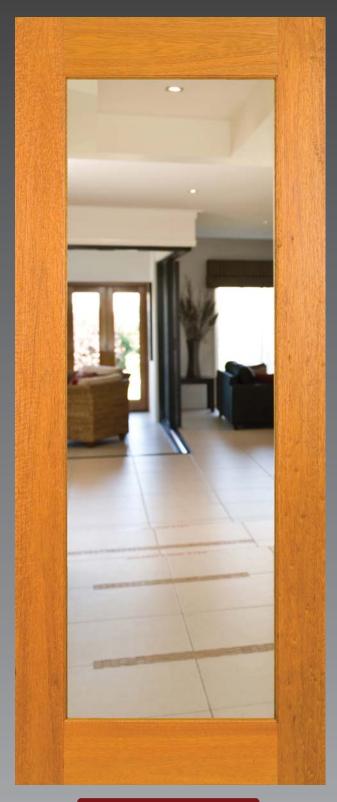

# DG023 Entrance Door

The DG023, or commonly referred to as a one light door, has the largest variety of sizes available. These doors are all glazed with safety glass and are very popular where open space and maximum light are required.

The DG023 is the most popular model for bifolds and sliding/stacker doors, allowing full vision to either your surrounding view or onto an outdoor living area.