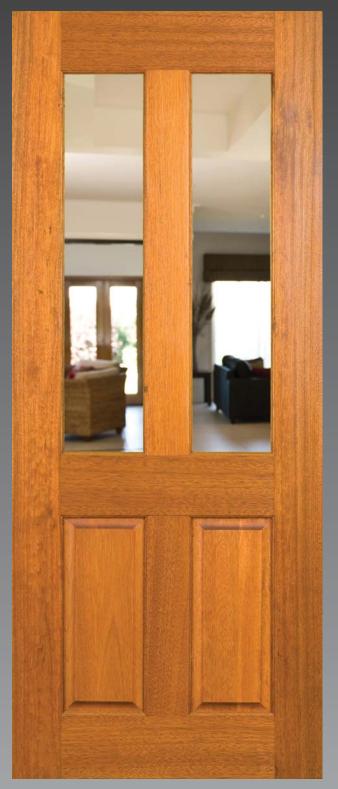

# DG014 Entrance Door

Where the traditional 4 panel look is desired but blocks too much light, the DG014 is the answer.

With both top panels replaced with glass, a more decorative look can be acheived along with increased light transmission.

Also impressive as a single door with matching sidelights.