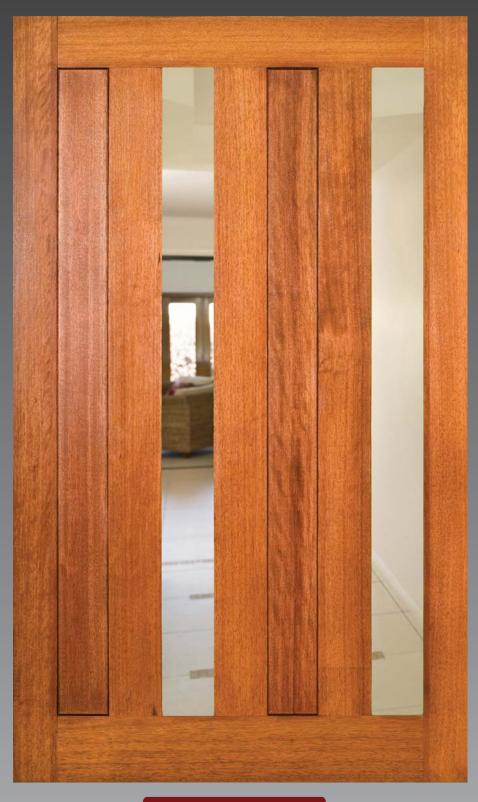

# DCP404S? Series Pivot Door

The DC404S series (a wider version of the DC097S series) maintains its neat vertical lines & still offers a smart modern look with even more (four) interchangeable panels which enables a number of variations to achieve different privacy and/or light levels as desired, together with the square profile of a contemporary style door.

#### **Glazing Options**

Clear, Tinted, Obscure Other types available on request.

#### Available Sizes

2040x1200x40 2270x1200x40 Custom Sizes (P.O.A)

#### **Available Species**

Dark Red Meranti NG Rosewood Other (P.O.A)

#### **Trimming Allowance**

25mm from each stile (Max of 50mm overall width) 25mm from Top & Bottom Rails (Max 50mm overall height)

DCP404SF

WWW.THEDOORKEEPER.NET.AU
EMAIL: SALES@THEDOORKEEPER.NET.AU

51 Charlie Triggs Crescent PO BOX 2249 BUNDABERG QLD 4670 PH (07) 41533 667 FAX (07) 41533 766