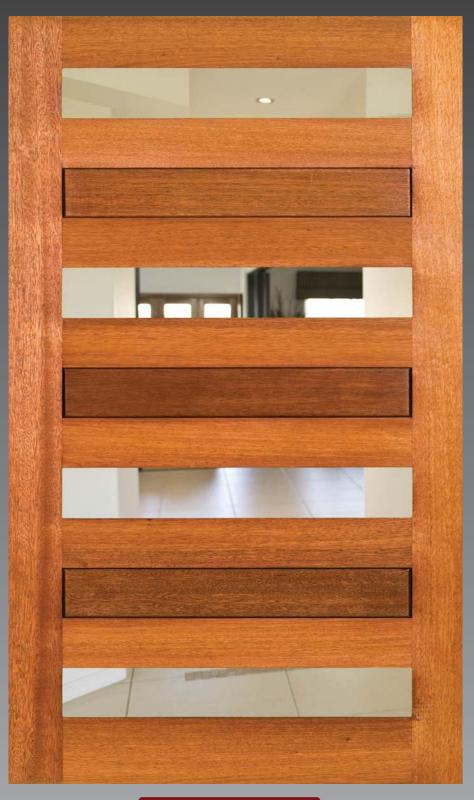

# DCP070S? Series Pivot Door

With seven interchangeable panels, the DCP070 series is able to offer a varied balance of light transmission, privacy and security whilst maintaining a contemporary look with its square profile and flush external panels.

### **Glazing Options**

Clear, Tinted, Obscure Other types available on request.

#### **Available Sizes**

2040x1200x40 2270x1200x40 Custom Sizes (P.O.A)

#### **Available Species**

Dark Red Meranti NG Rosewood Other (P.O.A)

#### **Trimming Allowance**

25mm from each stile (Max of 50mm overall width) 25mm from Top & Bottom Rails (Max 50mm overall height)

DCP070SA

WWW.THEDOORKEEPER.NET.AU EMAIL: SALES@THEDOORKEEPER.NET.AU

51 Charlie Triggs Crescent PO BOX 2249 BUNDABERG QLD 4670 PH (07) 41533 667 FAX (07) 41533 766