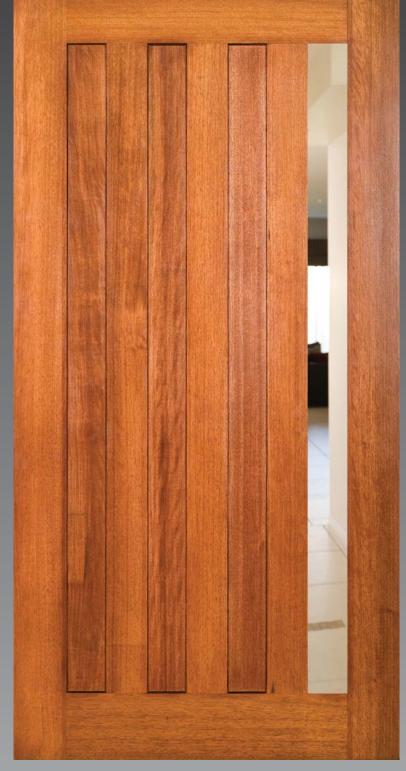

# DC404S? Entrance Door

The DC404S series (a wider version of the DC097S series) maintains its neat vertical lines & still offers a smart modern look with even more (four) interchangeable panels which enables a number of variations to achieve different privacy and/or light levels as desired, together with the square profile of a contemporary style door.

## **Glazing Options**

Clear, Tinted, Obscure Other types available on request.

## **Available Sizes**

2040x1020x40 Custom Sizes (P.O.A)

## **Available Species**

Dark Red Meranti NG Rosewood Other (P.O.A)