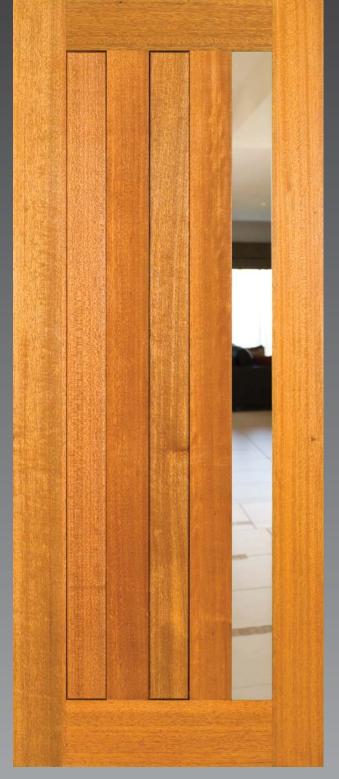

## DC097S? Series Entrance Door

The DC097S series, with its neat vertical lines, offers a smart modern look together with the square profile of a contemporary style door. By having an odd number of interchangeable panels, a number of variations can be created to achieve different privacy and/or light levels as required.

### **Glazing Options**

Clear, Tinted, Obscure Other types available on request.

#### Available Sizes

2040x820x40 Custom Sizes (P.O.A)

#### **Available Species**

Dark Red Meranti NG Rosewood Other (P.O.A)