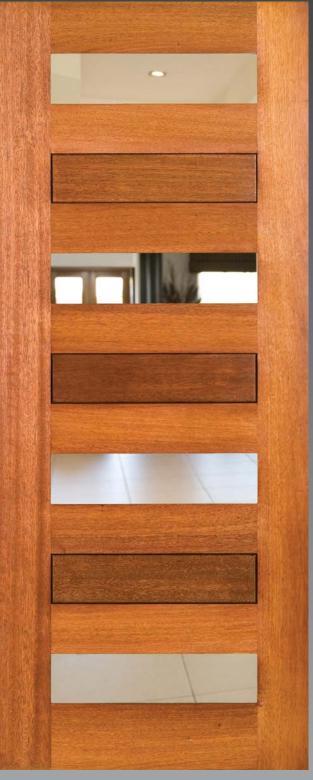

# DC070S? Series Entrance Door

The DC070S series incorporates the popular aspects of a traditional horizontal design together with the square profile of a contemporary style door. By having an odd number of interchangeable panels, a number of variations can be created to achieve different privacy and/or light levels as required.

# **Glazing Options**

Clear, Tinted, Obscure Other types available on request.

### **Available Species**

Dark Red Meranti NG Rosewood Other (P.O.A)