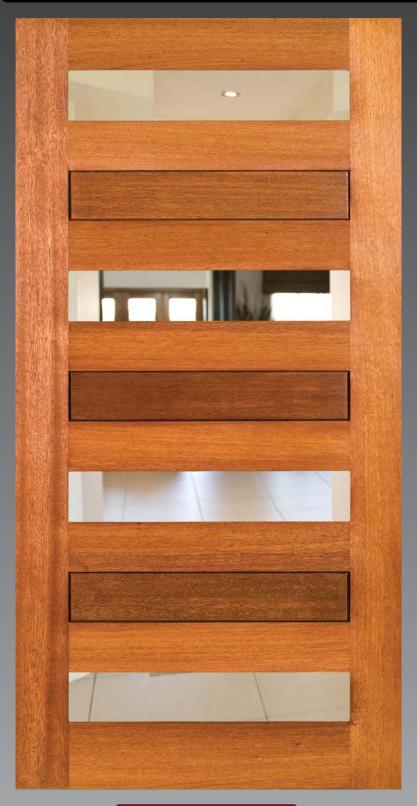

# DC070S? Entrance Door

The DC070S series incorporates the popular aspects of a traditional horizontal design together with the square profile of a contemporary style door.

By having an odd number of interchangeable panels, a number of variations can be created to achieve different privacy and/or light levels as required.

### **Glazing Options**

Clear, Tinted, Obscure Other types available on request.

#### **Available Sizes**

2040x1020x40 Custom Sizes (P.O.A)

#### **Available Species**

Dark Red Meranti NG Rosewood Other (P.O.A)

#### **Trimming Allowance**

25mm from each stile (Max of 50mm overall width) 25mm from Top & Bottom Rails (Max 50mm overall height)