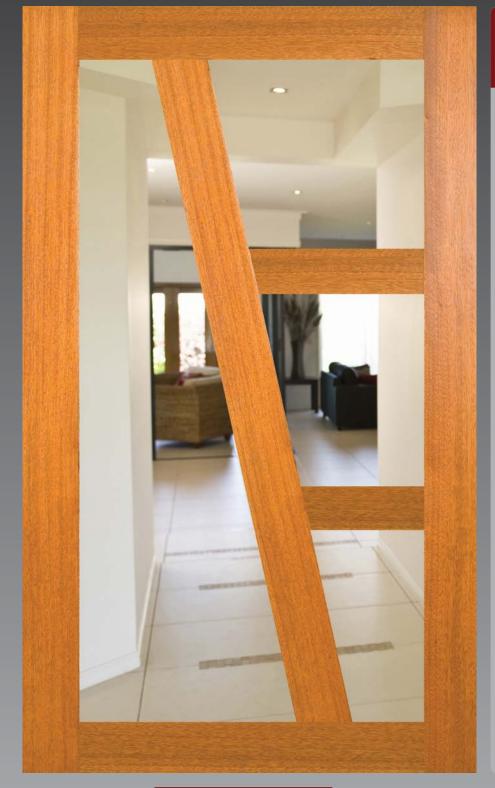

# DGP217S Pivot Door

The DG217S incorporates geometric design, elegance and symmetry at its best. Consisting of diagonally angled glazed panels framed within vertical and horizontal stiles this ultra modern design is guaranteed to impress all entrance areas. Strong and functional the DG217S design reflects an attention to detail, enhancing the structure and design of any entrance.